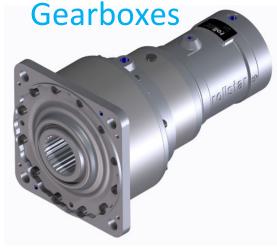

## **Features and Options:**

- Modular hydraulic motors and planetary gearboxes produced in series on the most modern machines and in large quantities for a torque range of 1,500 Nm to 6,500,000 Nm
- A large number of design variants for the input and output side, providing a solution to virtually all applications
- Extensive stocks and standard spare parts can therefore be available within 72 hours at every international airport