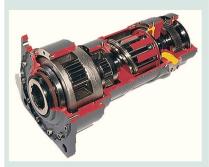

## **Features and Options:**

- Modular hydraulic motors and planetary gearboxes produced in series on the most modern machines and in large quantities for a torque range of 1,500 Nm to 6,500,000 Nm
- A large number of design variants for the input and output side, providing a solution to virtually all applications
- Extensive stocks and standard spare parts can therefore be available within 72 hours at every international airport