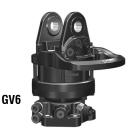

The above information should be used as a guide and is subject to change without notice.

Please contact NAHI for proper selection.

GV3

GV4

GV14

**GV17** 

# Hydraulic Rotators Solution Providers

| GV Series – Hydraulic Rotators |                                   |                                    |
|--------------------------------|-----------------------------------|------------------------------------|
| Туре                           | Max Axial Load<br>(Static)<br>Ibs | Max Axial Load<br>(Dynamic)<br>Ibs |
| GV3                            | 6,800                             | 2,810                              |
| GV4                            | 10,100                            | 5,620                              |
| GV6                            | 13,500                            | 5,620                              |
| GV12                           | 22,500                            | 11,240                             |
| GV14                           | 22,500                            | 11,240                             |
| GV17                           | 36,000                            | 11,240                             |