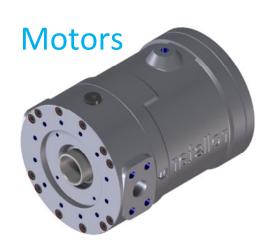

## **Features and Options:**

- Modular hydraulic motors and planetary gearboxes produced in series on the most modern machines and in large quantities for a torque range of 1,500 Nm to 6,500,000 Nm
- A large number of design variants for the input and output side, providing a solution to virtually all applications
- Extensive stocks and standard spare parts can therefore be available within 72 hours at every international airport

Please contact NAHI for service.

Solution Providers

**Hydraulic Motors and Planetary Gearboxes** 