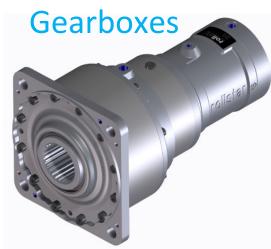

## **Features and Options:**

- Modular hydraulic motors and planetary gearboxes produced in series on the most modern machines and in large quantities for a torque range of 1,500 Nm to 6,500,000 Nm
- A large number of design variants for the input and output side, providing a solution to virtually all applications
- Extensive stocks and standard spare parts can therefore be available within 72 hours at every international airport

Please contact NAHI for service.

Solution Providers

**Hydraulic Motors and Planetary Gearboxes** 