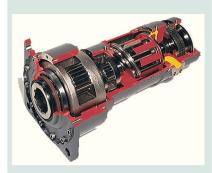

## **Features and Options:**

- Modular hydraulic motors and planetary gearboxes produced in series on the most modern machines and in large quantities for a torque range of 1,500 Nm to 6,500,000 Nm
- A large number of design variants for the input and output side, providing a solution to virtually all applications
- Extensive stocks and standard spare parts can therefore be available within 72 hours at every international airport

The name Rollstar stands for Swiss quality and reliability in the area of gearbox manufacturing.

Ever since 1966, the year the company was founded, Rollstar has enjoyed a global reputation as a reliable, expert partner for all drive technology applications.